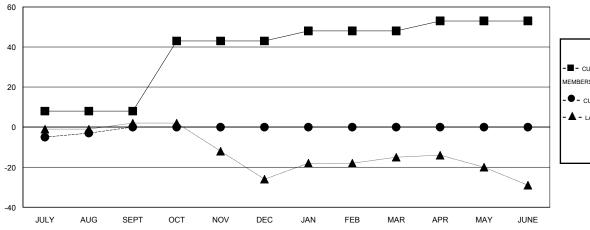

## GOALS AND ACTUAL NEW CLUBS CUMULATIVE

| -■-  | CURRENT YEAR GOALS FOR NEW |
|------|----------------------------|
| MEMB | FRS                        |

- - CURRENT YEAR ACTUAL MEMBERS

- ▲ - LAST YEAR ACTUAL MEMBERS