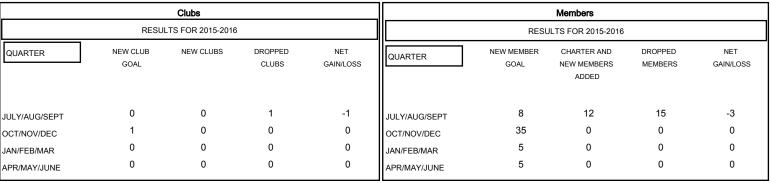

| DROPPED CLUBS: 1 |    |
|------------------|----|
| DROPPED MEMBERS  |    |
| DECEASED         | 2  |
| CLUB CANCELLED   | 0  |
| OTHER            | 13 |
| TOTAL            | 15 |

| 11 CLUBS OF 55 ADDED 1 OR MORE NEW MEMBERS | GENDER DISTE<br>MALE<br>FEMALE | 768 (76.42%)<br>237 (23.58%) |           |
|--------------------------------------------|--------------------------------|------------------------------|-----------|
| CLICK HERE FOR HEALTH ASSESSMENT DATA      | FAMILY UNIT MEMBER             |                              | 133<br>66 |